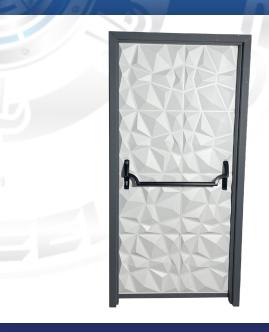

## INTRODUCING THE ULTIMATE IN COMMERCIAL EMERGENCY EXIT SECURITY

Stop break-ins before they even begin, Smart Steel Doors is offering a new series of fire rated doors compatible with American standard installation with all security built into the door. No more additions of external parts, broken devices needing replacement, and over-priced materials. All SSD Doors come pre-equipped with all needed and necessary security hardware and devices. With multi-point locking systems, multi-bolt retractable security, 3D LCD 2 way camera with doorbell and night vision, high security commercial door closer, and a telescopic threshold with hermetic close. Maximum protection throughout, and up to par with all fire codes. SSD Door is designed for high traffic, multi-use open and close, and utmost security.

- Multi-point locking system

- Automatic engage and retractable bolts upon panic device depression

**SPECS:** Emergency exit device, for high frequency- Simultaneous bolt and latch retracting designed for high traffic, strength, and durability. Top-notch security, made from steel parts and approved by fire code. Built to last.