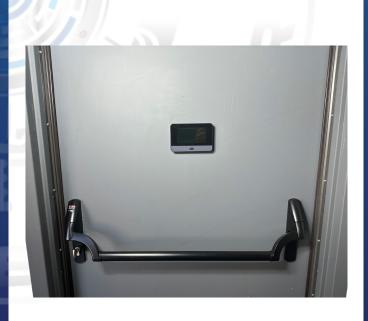

## INTRODUCING THE ULTIMATE IN COMMERCIAL EMERGENCY EXIT SECURITY

Stop break-ins before they even begin, Smart Steel Doors is offering a new series of fire rated doors compatible with American standard installation with all security built into the door. No more additions of external parts, broken devices needing replacement, and over-priced materials. All SSD Doors come pre-equipped with all needed and necessary security hardware and devices. With multi-point locking systems, multi-bolt retractable security, 3D LCD 2 way camera with doorbell and night vision, high security commercial door closer, and a telescopic threshold with hermetic close. Maximum protection throughout, and up to par with all fire codes. SSD Door is designed for high traffic, multi-use open and close, and utmost security.

- Multi-point locking system

- Automatic engage and retractable bolts upon panic device depression

**SPECS:** Emergency exit device, for high frequency- Simultaneous bolt and latch retracting designed for high traffic, strength, and durability. Top-notch security, made from steel parts and approved by fire code. Built to last.

Siren alarm set off at either vibration (during daytime hours), motion detection (At night or during daytime hours)

High-definition color camera with night vision, multi-use doorbell, peep-hole, and 24-hour loop record