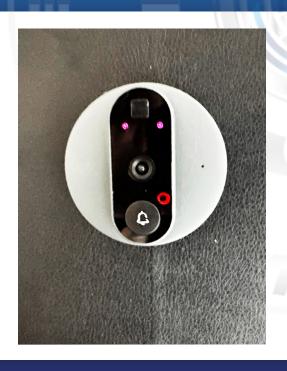

Siren alarm set off at either vibration (during daytime hours), motion detection (At night or during daytime hours)

High-definition color camera with night vision, multi-use doorbell, peep-hole, and 24-hour loop record