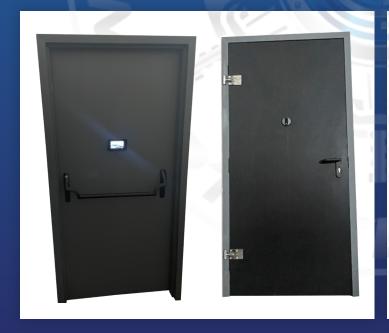

## INTRODUCING THE ULTIMATE IN COMMERCIAL EMERGENCY EXIT SECURITY

Stop break-ins before they even begin, Smart Steel Doors is offering a new series of fire rated doors compatible with American standard installation with all security built into the door. No more additions of external parts, broken devices needing replacement, and over-priced materials. All SSD Doors come pre-equipped with all needed and necessary security hardware and devices. With multi-point locking systems, multi-bolt retractable security, 3D LCD 2 way camera with doorbell and night vision, high security commercial door closer, and a telescopic threshold with hermetic close. Maximum protection throughout, and up to par with all fire codes. SSD Door is designed for high traffic, multi-use open and close, and utmost security.

- Multi-point locking system

- Automatic engage and retractable bolts upon panic device depression

**SPECS:** Emergency exit device, for high frequency- Simultaneous bolt and latch retracting designed for high traffic, strength, and durability. Top-notch security, made from steel parts and approved by fire code. Built to last.