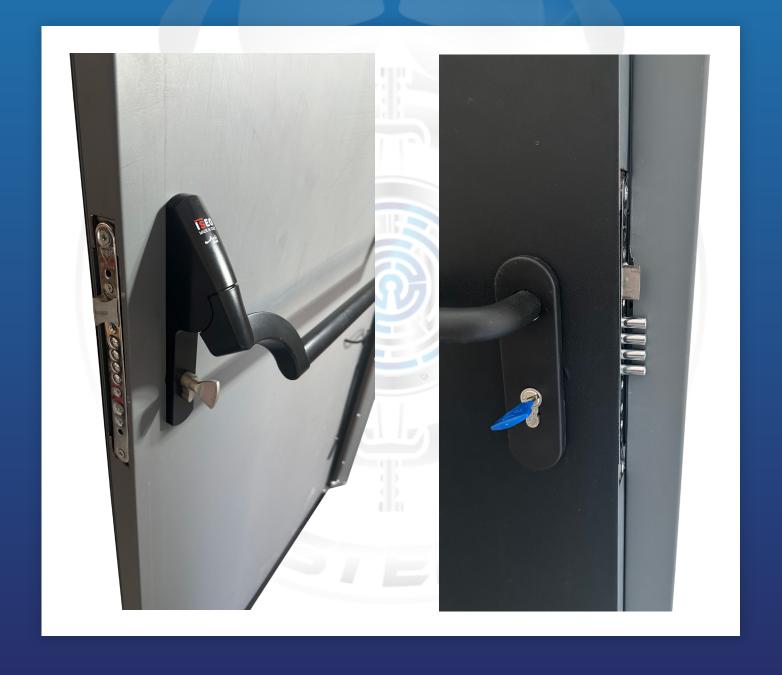

- Multi-point locking system

- Automatic engage and retractable bolts upon panic device depression

**SPECS:** Emergency exit device, for high frequency- Simultaneous bolt and latch retracting designed for high traffic, strength, and durability. Top-notch security, made from steel parts and approved by fire code. Built to last.

Re-enforced thru-bolt, heavy-duty commercial, high-traffic use door closer (Built-in, high grade)

Fire-rated hollow metal steel door, fire code approved

Telescopic threshold: Seals upon closing, and lifts upon opening, equipped to avoid dragging and seals to prevent leaks, weather, odor, and insects from entering.

Hinges: Equipped with heavy-duty commercial continuous hinges, reinforced to the door-Built and made to last.

\*SSD Door comes with a 5-year warranty with a yearly maintenance subscription